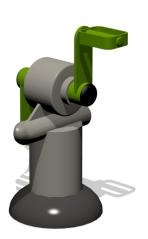

## Caloo Workout - CW69

## **Wheelchair Accessible Pedals**

Safety area: 3400mm x 3200mm

This piece of equipment will focus on developing primarily the leg muscles.

The workout Range features individual fitness stations which offer an environmentally friendly outdoor fitness facility. Each unit is designed to target a specific muscle group, creating a variety of activities which can create a full body workout or aid recuperation after accident or illness. Workout units are available in two attractive colour combinations: blue and silver or green and silver.