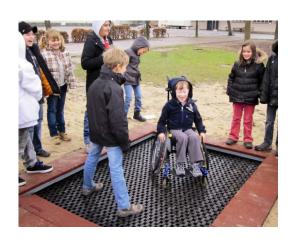

Jumping Surface: 0.9m x 2.5m Outside Measurements: 1.4m x 3m Safety Zone: 5.1m x 6.35m

The flexible trampoline surface allows gentle rocking and suspension regardless of the person's weight. Because of the compact dimensions, an accompanying person can stand in direct contact with the wheelchair user, which is important for example for people with severe disabilities.