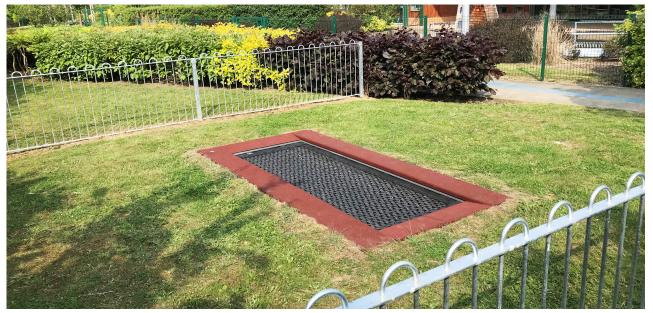

Jumping Surface: 0.9m x 2.5m Outside Measurements: 1.4m x 3m Safety Zone: 5.1m x 6.35m

The flexible trampoline surface allows gentle rocking and suspension regardless of the person's weight. Because of the compact dimensions, an accompanying person can stand in direct contact with the wheelchair user, which is important for example for people with severe disabilities.

Manufactured from non-slip, vandalresistant rubber jumping mat for medium height jumps within Galvanised Steel frame and fitted with side protection tiles.

Max 6 users and 325kg total user weight.

Jumping Surface: Non-Slip, Vandal Proof Matting for Medium Jumping Heights

**Bordered by Fall Protection Panels**