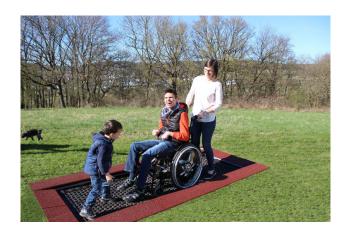

Jumping Surface: 0.9m x 2.5m Outside Measurements: 1.4m x 3m Safety Zone: 5.1m x 6.35m

The flexible trampoline surface allows gentle rocking and suspension regardless of the person's weight. Because of the compact dimensions, an accompanying person can stand in direct contact with the wheelchair user, which is important for example for people with severe disabilities.