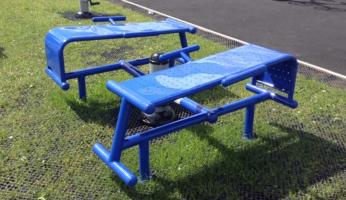

## **Full Body Workout Bundle**







### **Caloo Outdoor Gym**





CW-02 2 Users



### Skier



CW-08 2 Users



### **Legpress**



CW-06 2 Users



**Exercise Bars** 



CW-07 2 Users



Cycle



CW-28 1 User





CW-10 3 Users



The Caloo Full Body Workout Bundle contains 12 EN 16630 certified/compliant units which have been carefully selected to provide a great complete workout. The bundle includes a Lat Pull, Chest Press, Leg Press, Exercise Bars, Skier, Chin Up, Rider, Air Walker, Combi Bench, Crossrider, Rower and Cycle giving a total of 20 User Stations! Suitable for users over 1400mm tall. Available in blue & silver, green & silver or red & yellow.



# Full Body Workout Bundle Caloo Outdoor Gym













CW-01 2 Users



### Rider



CW-14 1 User



### **Combi Bench**



CW-16 2 Users



### **Air Walker**



CW-12 1 User



### **Cross Rider**



CW-23 1 User



Rower



CW-32 1 User



The Caloo Full Body Workout Bundle contains 12 EN 16630 certified/compliant units which have been carefully selected to provide a great complete workout. The bundle includes a Lat Pull, Chest Press, Leg Press, Exercise Bars, Skier, Chin Up, Rider, Air Walker, Combi Bench, Crossrider, Rower and Cycle giving a total of 20 User Stations! Suitable for users over 1400mm tall. Available in blue & silver, green & silver or red & yellow.