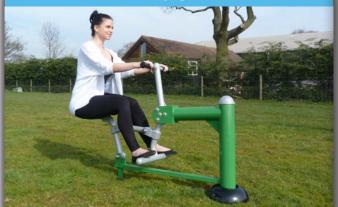

Full Body Workout Bundle**













## **Full Body Workout Bundle**







### **Caloo Outdoor Gym**





CW-02 2 Users



### Skier



CW-08 2 Users



### **Legpress**



CW-06 2 Users



**Exercise Bars** 



CW-07 2 Users



Cycle



CW-28 1 User





CW-10 3 Users



The Caloo Full Body Workout Bundle contains 12 EN 16630 certified/compliant units which have been carefully selected to provide a great complete workout. The bundle includes a Lat Pull, Chest Press, Leg Press, Exercise Bars, Skier, Chin Up, Rider, Air Walker, Combi Bench, Crossrider, Rower and Cycle giving a total of 20 User Stations! Suitable for users over 1400mm tall. Available in blue & silver, green & silver or red & yellow.



# Full Body Workout Bundle Caloo Outdoor Gym













CW-01 2 Users



### Rider



CW-14 1 User



### **Combi Bench**



CW-16 2 Users



### **Air Walker**



CW-12 1 User



### **Cross Rider**



CW-23 1 User



Rower



CW-32 1 User



The Caloo Full Body Workout Bundle contains 12 EN 16630 certified/compliant units which have been carefully selected to provide a great complete workout. The bundle includes a Lat Pull, Chest Press, Leg Press, Exercise Bars, Skier, Chin Up, Rider, Air Walker, Combi Bench, Crossrider, Rower and Cycle giving a total of 20 User Stations! Suitable for users over 1400mm tall. Available in blue & silver, green & silver or red & yellow.