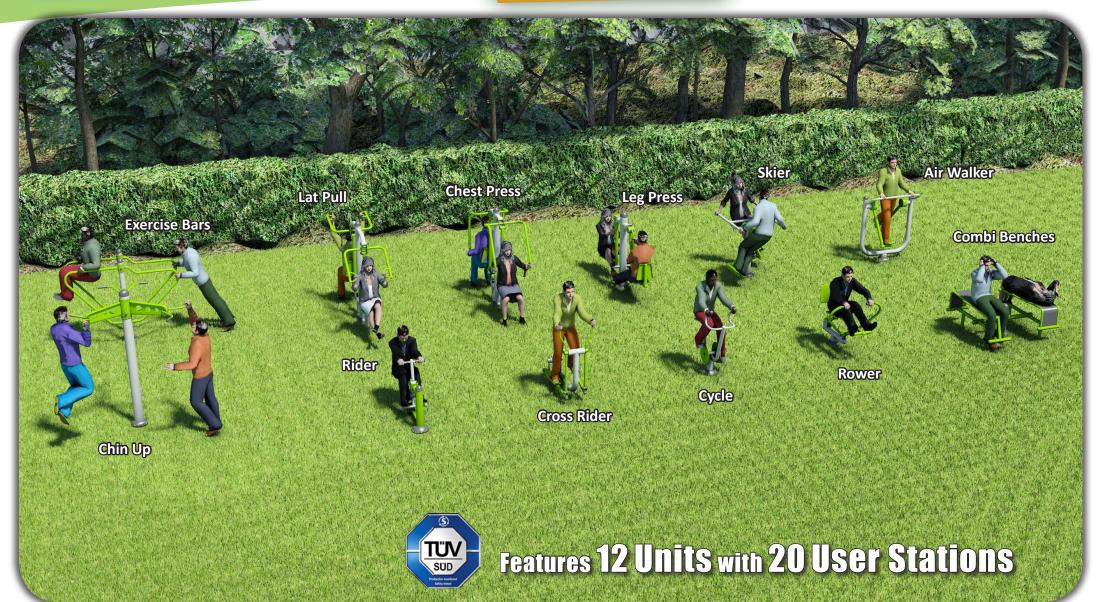

### **Legpress**

CW-06 2 Users

**Exercise Bars** 

CW-07 2 Users

Cycle

CW-28 1 User

CW-10 3 Users

The Caloo Full Body Workout Bundle contains 12 EN 16630 certified/compliant units which have been carefully selected to provide a great complete workout. The bundle includes a Lat Pull, Chest Press, Leg Press, Exercise Bars, Skier, Chin Up, Rider, Air Walker, Combi Bench, Crossrider, Rower and Cycle giving a total of 20 User Stations! Suitable for users over 1400mm tall. Available in blue & silver, green & silver or red & yellow.

### **Cross Rider**

CW-23 1 User

Rower

CW-32 1 User

The Caloo Full Body Workout Bundle contains 12 EN 16630 certified/compliant units which have been carefully selected to provide a great complete workout. The bundle includes a Lat Pull, Chest Press, Leg Press, Exercise Bars, Skier, Chin Up, Rider, Air Walker, Combi Bench, Crossrider, Rower and Cycle giving a total of 20 User Stations! Suitable for users over 1400mm tall. Available in blue & silver, green & silver or red & yellow.