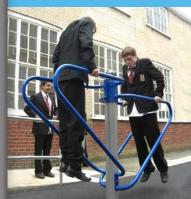

### **Legpress**

CW-06 2 Users

**Exercise Bars** 

CW-07 2 Users

Cycle

CW-28 1 User

CW-10 3 Users

The Caloo Full Body Workout Bundle contains 12 EN 16630 certified/compliant units which have been carefully selected to provide a great complete workout. The bundle includes a Lat Pull, Chest Press, Leg Press, Exercise Bars, Skier, Chin Up, Rider, Air Walker, Combi Bench, Crossrider, Rower and Cycle giving a total of 20 User Stations! Suitable for users over 1400mm tall. Available in blue & silver, green & silver or red & yellow.