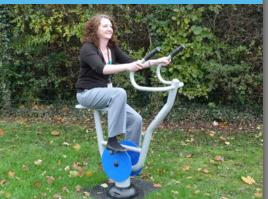

### **Cross Rider**

CW-23 1 User

Rower

CW-32 1 User

The Caloo Full Body Workout Bundle contains 12 EN 16630 certified/compliant units which have been carefully selected to provide a great complete workout. The bundle includes a Lat Pull, Chest Press, Leg Press, Exercise Bars, Skier, Chin Up, Rider, Air Walker, Combi Bench, Crossrider, Rower and Cycle giving a total of 20 User Stations! Suitable for users over 1400mm tall. Available in blue & silver, green & silver or red & yellow.