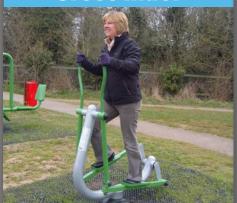

Users



### Skier



CW-08 2 Users



### **Legpress**



CW-06 2 Users



**Exercise Bars** 



CW-07 2 Users



Cycle



CW-28 1 User





CW-10 3 Users



The Caloo Full Body Workout Bundle contains 12 EN 16630 certified/compliant units which have been carefully selected to provide a great complete workout. The bundle includes a Lat Pull, Chest Press, Leg Press, Exercise Bars, Skier, Chin Up, Rider, Air Walker, Combi Bench, Crossrider, Rower and Cycle giving a total of 20 User Stations! Suitable for users over 1400mm tall. Available in blue & silver, green & silver or red & yellow.



# Full Body Workout Bundle Caloo Outdoor Gym













CW-01 2 Users



### Rider



CW-14 1 User



### **Combi Bench**



CW-16 2 Users



### **Air Walker**



CW-12 1 User



### **Cross Rider**



CW-23 1 User



Rower



CW-32 1 User



The Caloo Full Body Workout Bundle contains 12 EN 16630 certified/compliant units which have been carefully selected to provide a great complete workout. The bundle includes a Lat Pull, Chest Press, Leg Press, Exercise Bars, Skier, Chin Up, Rider, Air Walker, Combi Bench, Crossrider, Rower and Cycle giving a total of 20 User Stations! Suitable for users over 1400mm tall. Available in blue & silver, green & silver or red & yellow.