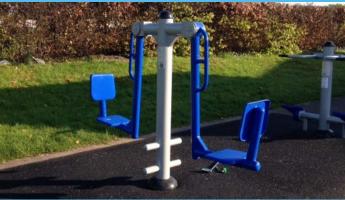

### **Full Body Workout Bundle**













## **Full Body Workout Bundle**







### **Caloo Outdoor Gym**





CW-02 2 Users



### Skier



CW-08 2 Users



### **Legpress**



CW-06 2 Users



**Exercise Bars** 



CW-07 2 Users



Cycle



CW-28 1 User





CW-10 3 Users



The Caloo Full Body Workout Bundle contains 12 EN 16630 certified/compliant units which have been carefully selected to provide a great complete workout. The bundle includes a Lat Pull, Chest Press, Leg Press, Exercise Bars, Skier, Chin Up, Rider, Air Walker, Combi Bench, Crossrider, Rower and Cycle giving a total of 20 User Stations! Suitable for users over 1400mm tall. Available in blue & silver, green & silver or red & yellow.



# Full Body Workout Bundle Caloo Outdoor Gym













CW-01 2 Users



### Rider



CW-14 1 User



### **Combi Bench**



CW-16 2 Users



### **Air Walker**



CW-12 1 User



### **Cross Rider**



CW-23 1 User



Rower



CW-32 1 User



The Caloo Full