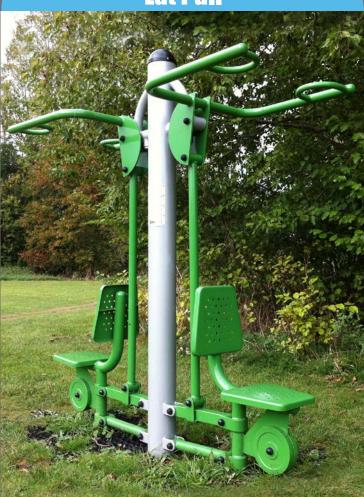

### **Legpress**

CW-06 2 Users

**Exercise Bars** 

CW-07 2 Users

Cycle

CW-28 1 User

CW-10 3 Users

The Caloo Full Body Workout Bundle contains 12 EN 16630 certified/compliant units which have been carefully selected to provide a great complete workout. The bundle includes a Lat Pull, Chest Press, Leg Press, Exercise Bars, Skier, Chin Up, Rider, Air Walker, Combi Bench, Crossrider, Rower and Cycle giving a total of 20 User Stations! Suitable for users over 1400mm tall. Available in blue & silver, green & silver or red & yellow.