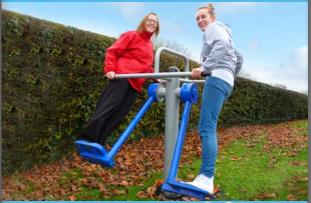

### **Legpress**

CW-06 2 Users

**Exercise Bars** 

CW-07 2 Users

Cycle

CW-28 1 User

CW-10 3 Users

The Caloo Full Body Workout Bundle contains 12 EN 16630 certified/compliant units which have been carefully selected to provide a great complete workout. The bundle includes a Lat Pull, Chest Press, Leg Press, Exercise Bars, Skier, Chin Up, Rider, Air Walker, Combi Bench, Crossrider, Rower and Cycle giving a total of 20 User Stations! Suitable for users over 1400mm tall. Available in blue & silver, green & silver or red & yellow.