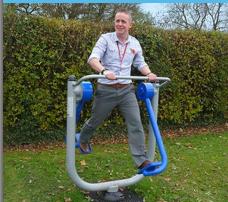

### **Caloo Outdoor Gym**





CW-02 2 Users



### Skier



CW-08 2 Users



### **Legpress**



CW-06 2 Users



**Exercise Bars** 



CW-07 2 Users



Cycle



CW-28 1 User





CW-10 3 Users



The Caloo Full Body Workout Bundle contains 12 EN 16630 certified/compliant units which have been carefully selected to provide a great complete workout. The bundle includes a Lat Pull, Chest Press, Leg Press, Exercise Bars, Skier, Chin Up, Rider, Air Walker, Combi Bench, Crossrider, Rower and Cycle giving a total of 20 User Stations! Suitable for users over 1400mm tall. Available in blue & silver, green & silver or red & yellow.



# Full Body Workout Bundle Caloo Outdoor Gym













CW-01 2 Users



### Rider



CW-14 1 User



### **Combi Bench**



CW-16 2 Users



### **Air Walker**



CW-12 1 User



### **Cross Rider**



CW-23 1 User



Rower



CW-32 1 User



The Caloo Full Body Workout Bundle contains 12 EN 16630 certified/compliant units which have been carefully selected to provide a great complete workout. The bundle includes a Lat Pull, Chest Press, Leg Press, Exercise Bars, Skier, Chin Up, Rider, Air Walker, Combi Bench, Crossrider, Rower and Cycle giving a total of 20 User Stations! Suitable for users over 1400mm tall. Available in blue & silver, green & silver or red & yellow.