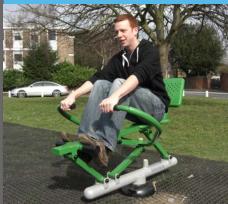

-08 2 Users



### **Legpress**



CW-06 2 Users



**Exercise Bars** 



CW-07 2 Users



Cycle



CW-28 1 User





CW-10 3 Users



The Caloo Full Body Workout Bundle contains 12 EN 16630 certified/compliant units which have been carefully selected to provide a great complete workout. The bundle includes a Lat Pull, Chest Press, Leg Press, Exercise Bars, Skier, Chin Up, Rider, Air Walker, Combi Bench, Crossrider, Rower and Cycle giving a total of 20 User Stations! Suitable for users over 1400mm tall. Available in blue & silver, green & silver or red & yellow.



# Full Body Workout Bundle Caloo Outdoor Gym













CW-01 2 Users



### Rider



CW-14 1 User



### **Combi Bench**



CW-16 2 Users



### **Air Walker**



CW-12 1 User



### **Cross Rider**



CW-23 1 User



Rower



CW-32 1 User



The Caloo Full Body Workout Bundle contains 12 EN 16630 certified/compliant units which have been carefully selected to provide a great complete workout. The bundle includes a Lat Pull, Chest Press, Leg Press, Exercise Bars, Skier, Chin Up, Rider, Air Walker, Combi Bench, Crossrider, Rower and Cycle giving a total of 20 User Stations! Suitable for users over 1400mm tall. Available in blue & silver, green & silver or red & yellow.