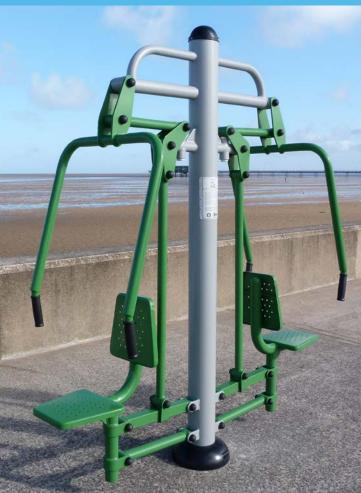

### **Legpress**

CW-06 2 Users

**Exercise Bars** 

CW-07 2 Users

Cycle

CW-28 1 User

CW-10 3 Users

The Caloo Full Body Workout Bundle contains 12 EN 16630 certified/compliant units which have been carefully selected to provide a great complete workout. The bundle includes a Lat Pull, Chest Press, Leg Press, Exercise Bars, Skier, Chin Up, Rider, Air Walker, Combi Bench, Crossrider, Rower and Cycle giving a total of 20 User Stations! Suitable for users over 1400mm tall. Available in blue & silver, green & silver or red & yellow.