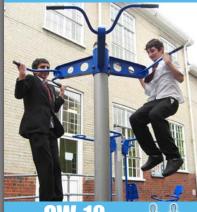

### **Legpress**

CW-06 2 Users

**Exercise Bars** 

CW-07 2 Users

Cycle

CW-28 1 User

CW-10 3 Users

The Caloo Full Body Workout Bundle contains 12 EN 16630 certified/compliant units which have been carefully selected to provide a great complete workout. The bundle includes a Lat Pull, Chest Press, Leg Press, Exercise Bars, Skier, Chin Up, Rider, Air Walker, Combi Bench, Crossrider, Rower and Cycle giving a total of 20 User Stations! Suitable for users over 1400mm tall. Available in blue & silver, green & silver or red & yellow.