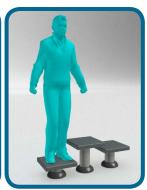

## Caloo Workout - CW67 Cardio Boxes

Suitable for users over 1400mm tall

Certified by TUV to EN 16630

## **Safety Spacing**

Unit Free Fall Height: 425mm Area Needed: 4220mm x 3410mm

4220mm

This unit provides a great cardio workout and targets the calves, quads and glute muscles.

The Caloo workout Range features individual fitness stations which offer an environmentally friendly outdoor fitness facility. Each unit is designed to target a specific muscle group, creating a variety of activities which can create a full body workout or aid recuperation after accident or illness.

(Surface diagram to scale 1:100 on A4)
(User diagram shows unit with a 1.8m tall adult)