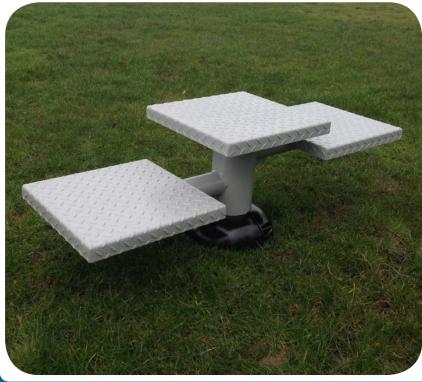

## Caloo Workout - CW67 Cardio Boxes

Suitable for users over 1400mm tall

Certified by TUV to EN 16630

## **Safety Spacing**

Unit Free Fall Height: 425mm Area Needed: 4220mm x 3410mm

4220mm

This unit provides a great cardio workout and targets the calves, quads and glute muscles.

The Caloo workout Range features individual fitness stations which offer an environmentally friendly outdoor fitness facility. Each unit is designed to target a specific muscle group, creating a variety of activities which can create a full body workout or aid recuperation after accident or illness.