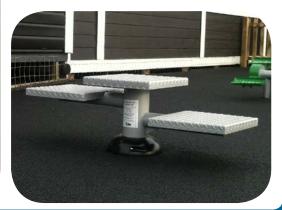

## Caloo Workout - CW67 Cardio Boxes

Suitable for users over 1400mm tall

Certified by TUV to EN 16630

## **Safety Spacing**

Unit Free Fall Height: 425mm Area Needed: 4220mm x 3410mm

4220mm

This unit provides a great cardio workout and targets the calves, quads and glute muscles.

The Caloo workout Range features individual fitness stations which offer an environmentally friendly outdoor fitness facility. Each unit is designed to target a specific muscle group, creating a variety of activities which can create a full body workout or aid recuperation after accident or illness.