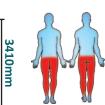

## Caloo Workout - CW67 Cardio Boxes

Suitable for users over 1400mm tall

Certified by TUV to EN 16630

(Surface diagram to scale 1:100 on A4)
(User diagram shows unit with a 1.8m tall adult)