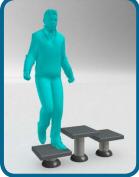

## Caloo Workout - CW67 Cardio Boxes

Suitable for users over 1400mm tall

Certified by TUV to EN 16630

## **Safety Spacing**

Unit Free Fall Height: 425mm Area Needed: 4220mm x 3410mm

4220mm

This unit provides a great cardio workout and targets the calves, quads and glute muscles.

The Caloo workout Range features individual fitness stations which offer an environmentally friendly outdoor fitness facility. Each unit is designed to target a specific muscle group, creating a variety of activities which can create a full body workout or aid recuperation after accident or illness.

(Surface diagram to scale 1:100 on A4)
(User diagram shows unit with a 1.8m tall adult)