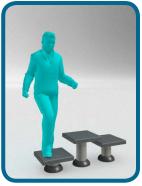

## Caloo Workout - CW67 Cardio Boxes

Suitable for users over 1400mm tall

Certified by TUV to EN 16630

## **Safety Spacing**

Unit Free Fall Height: 425mm Area Needed: 4220mm x 3410mm

4220mm

This unit provides a great cardio workout and targets the calves, quads and glute muscles.

The Caloo workout Range features individual fitness stations which offer an environmentally friendly outdoor fitness facility. Each unit is designed to target a specific muscle group, creating a variety of activities which can create a full body workout or aid recuperation after accident or illness.

(Surface diagram to scale 1:100 on A4)
(User diagram shows unit with a 1.8m tall adult)