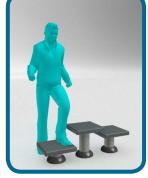

## Caloo Workout - CW67 Cardio Boxes

Suitable for users over 1400mm tall

Certified by TUV to EN 16630

## **Safety Spacing**

Unit Free Fall Height: 425mm Area Needed: 4220mm x 3410mm

4220mm

This unit provides a great cardio workout and targets the calves, quads and glute muscles.

The Caloo workout Range features individual fitness stations which offer an environmentally friendly outdoor fitness facility. Each unit is designed to target a specific muscle group, creating a variety of activities which can create a full body workout or aid recuperation after accident or illness.

(Surface diagram to scale 1:100 on A4)
(User diagram shows unit with a 1.8m tall adult)