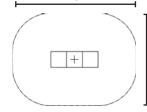

## **Safety Spacing**

Unit Free Fall Height: 425mm Area Needed: 4220mm x 3410mm

4220mm

This unit provides a great cardio workout and targets the calves, quads and glute muscles.

The Caloo workout Range features individual fitness stations which offer an environmentally friendly outdoor fitness facility. Each unit is designed to target a specific muscle group, creating a variety of activities which can create a full body workout or aid recuperation after accident or illness.

(Surface diagram to scale 1:100 on A4)
(User diagram shows unit with a 1.8m tall adult)